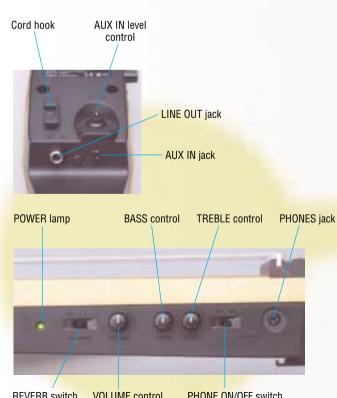

#### **SLG-100N Specifications**

| Neck                                                                        | Mahogany                                                                                                                                                                                                                                                                                                                                                    |
|-----------------------------------------------------------------------------|-------------------------------------------------------------------------------------------------------------------------------------------------------------------------------------------------------------------------------------------------------------------------------------------------------------------------------------------------------------|
| Body                                                                        | Maple                                                                                                                                                                                                                                                                                                                                                       |
| Fingerboard                                                                 | Rosewood                                                                                                                                                                                                                                                                                                                                                    |
| Bridge                                                                      | Rosewood                                                                                                                                                                                                                                                                                                                                                    |
| Frame Unit                                                                  | Maple                                                                                                                                                                                                                                                                                                                                                       |
| Strings                                                                     | Nylon Guitar Strings                                                                                                                                                                                                                                                                                                                                        |
| Sensors                                                                     | B-BAND                                                                                                                                                                                                                                                                                                                                                      |
| Connectors/Controls                                                         | <ul> <li>AUX IN</li> <li>AUX IN Level Control</li> <li>LINE OUT jack (monaural)</li> <li>PHONES jack (stereo)</li> <li>Volume</li> <li>BASS control</li> <li>TREBLE control</li> <li>REVERB switch (OFF/1/2)</li> <li>PHONES switch (ON/OFF)</li> <li>LINE OUT Jack with POWER Switch<br/>(Inserting a plug into the jack switches the power on)</li> </ul> |
| Power Supply                                                                | AC Adaptor/6F22 (S-006P) battery x1 dual power source<br>* Recommended AC Adaptors: PA-D09, PA-1E, PA-3B                                                                                                                                                                                                                                                    |
| Battery Life                                                                | Continuous Use<br>• Using Manganese battery : approximately 13.5 hours<br>• Using Alkaline battery : approximately 24 hours<br>With the reverb activated<br>• Using Manganese battery : approximately 2 hours<br>• Using Alkaline battery : approximately 7.5 hours                                                                                         |
| String Length                                                               | 650 mm (25-9/16Åh)                                                                                                                                                                                                                                                                                                                                          |
| $\begin{array}{c} \textbf{Dimensions} \\ (L \times W \times H) \end{array}$ | 965 x 365 x 80 mm (38Åh x 14-3/8Åh x 3-1/8Åh)<br>(with the left frame attached and to the end of the strap pin)                                                                                                                                                                                                                                             |
| Weight                                                                      | approximately 1.8 kg (3 lbs. 15 oz.)                                                                                                                                                                                                                                                                                                                        |
| Standard Accessories                                                        | Stereo Earphones/AC adapter PA-D09/Soft Case                                                                                                                                                                                                                                                                                                                |

For beginners or experienced players alike, the Silent Guitar will provide you with pleasure through great playability and tone.

**REVERB** switch VOLUME control PHONE ON/OFF switch

#### **Excellent sound and controls**

The Silent Guitar utilizes a B-Band<sup>™</sup> pickup system fitted beneath the instrument's bridge. This high performance system delivers rich, full-bodied classic guitar tone and excellent response. Bass and treble tone controls mounted on the body for easy access give you total control over the guitar's tone. Also, being a solid body instrument that uses no microphone, the Silent Guitar eliminates the worry of feedback when performing live with a sound system.

#### Built-in DSP effect adds the richness of reverb

Guitar with rich reverb that will give you and your listeners the realistic impression that you are performing on the stage of a concert hall. You'll be amazed at the emotion and inspiration that this feature brings to your playing.

#### AUX IN lets you play along with your favorite recordings

Connect a CD or cassette player, etc. to the AUX IN jack and play along with your favorite recordings. This feature is a great way to improve your playing quickly. An AUX volume control offers greater control over sound balance