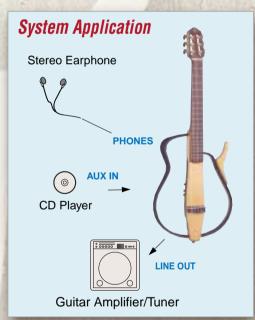

#### AUX IN lets you play along with your favorite recordings

Connect a CD or cassette player, etc. to the AUX IN jack and play along with your favorite recordings. This feature is a great way to improve your playing quickly. An AUX volume control offers greater control over sound balance