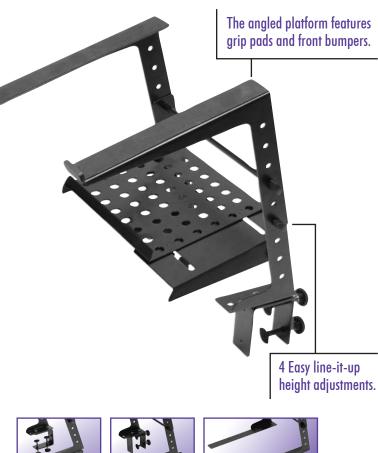

## FEATURES AND BENEFITS

This versatile design can stand alone on any flat surface for quick and easy set-up, or clamp to virtually any table, rack case or even DJ equipment. Light and portable, the LPT6000 is ideal for holding your laptop, CD player, EFX machine or lighting controller. Features 4 easy line-it-up height adjustments, 3 pre-set widths and an angled platform with front bumpers. An included center rod extension accommodates larger laptops/equipment. All contact surfaces are covered with EVA rubber to prevent damage or scratching to mounting surface and equipment. New for 2010, the LPT6000 adds a **FREE shelf** for additional laptop equipment and/or accessories.

Attachments included for clamping to a table or DJ equipment.

One stand is all you need for ALL of your laptop recording and studio project needs!

## **PRODUCT SPECIFICATIONS**

- > Height Adj.: 9.25"-14.25"
- > Width Adj.: 9.5"-11"
- > Depth: 10.25"
- > Shelf Depth: 7.25"
- > Weight Capacity: 10 lbs.
- > Color: Black Powder Coat Finish

Model#: **LPT6000** Inv#: **56861** List Price: **\$83.99** 