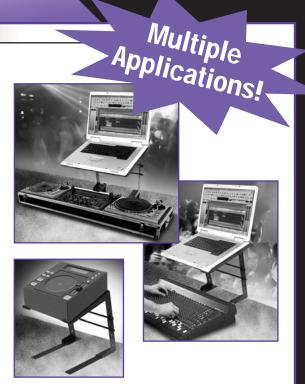

## FEATURES AND BENEFITS

This versatile design can stand alone on any flat surface for quick and easy set-up, or clamp to virtually any table, rack case or even DJ equipment. Light and portable, the LPT6000 is ideal for holding your laptop, CD player, EFX machine or lighting controller. Features 4 easy line-it-up height adjustments, 3 pre-set widths and an angled platform with front bumpers. An included center rod extension accommodates larger laptops/equipment. All contact surfaces are covered with EVA rubber to prevent damage or scratching to mounting surface and equipment. New for 2010, the LPT6000 adds a **FREE shelf** for additional laptop equipment and/or accessories.

Attachments included for clamping to a table or DJ equipment.

One stand is all you need for ALL of your laptop recording and studio project needs!