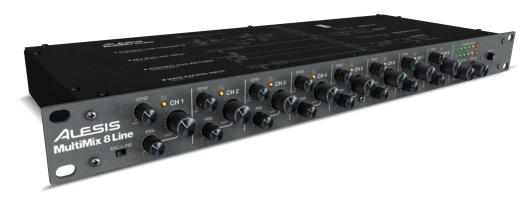

MultiMix 8 Line features eight stereo channels with a mic/line input on channel one and stereo effects send and return. When a mono signal is present on any input or stereo send, the Left signal is automatically summed to mono for mono or stereo compatibility. Connect two MultiMix 8 Line mixers with inexpensive, common TRS cables, and they share the same mix bus for 16 stereo input channels. There is also an effects bus so you can even share the same reverb, compressor, or other effects chain between two linked mixers.

Keep an eye your mix with simple, intuitive signal clip and overload LEDs for each input and a five-stage LED level indicator at the main output.

This generously featured 1RU line mixer is at home or on stage as it is in a machine room, and it's half the price of the competition. Whether you're a professional musician, an audio contractor, or an A/V consultant, MultiMix 8 Line is the tool to get the job done at the right price.

## **FEATURES**

- > Eight-channel stereo line mixer
- > Microphone/line input on channel one
- > Stereo effects bus which can be shared between two linked units
- > Channel expansion feature for expansion to 16 stereo input channels
- > Individual Pan and Effects Send controls on each channel
- > Signal clip and overload LEDs on each input channel
- > Stereo five-stage LED ladder for output level indication
- > Stereo monitor out
- > Mono input source compatibility for stereo output
- > 1RU 19-inch standard equipment rack size