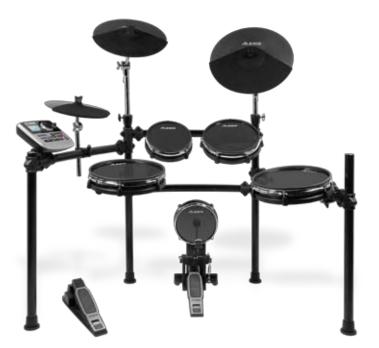

## DM8 Pro Kit

## PROFESSIONAL FIVE-PIECE ELECTRONIC DRUMSET

The DM8 Pro Kit is the first electronic drumset with 16-inch Ride and 14-inch Crash cymbal pads, and it's also Alesis' first kit with large, 12-inch snare and floor-tom pads. The DM8 Pro Kit features Alesis' RealHead drum pads and DMPad Cymbals.

Drummers know that hardware can make or break a kit. That's why we carefully considered every element in designing the DM8 Pro Kit's StageRack. This rugged, four-post rack features 1 1/2-inch metal tubes for universal compatibility and sturdiness. The clamps on the StageRack adjust with large wingscrews for easy, tool-less adjustments with no drumkey needed. And boom/straight-convertible cymbal arms mount in the vertical rack down-tubes for optimum flexibility in cymbal positioning.