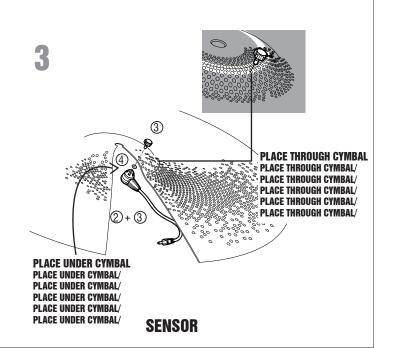

### **PART LIST**

PART LIST/PART LIST/PART LIST/PART LIST/

#### **CONTENTS**

- ① PreAmp/Light Module
- ② Sensor
- (3) Thumb Screw
- 40-Ring
- ⑤ Cymbal Tilter Adapter
- 6 Cymbal Tilter Adapter Spacer (optional)
- Cymbal Tilter Anti-Spin Pad
- (8) Cymbal Tilter Sleeve Short
- Ocymbal Tilter Sleeve Long
- HiHat Stand Adaptor
- HiHat Cymbal Adaptor Nut
- (2) HiHat Clutch Nuts (optional)

A 7/16-20MM B m12-1.25MM C m10-1.0MM

- (3) HiHat Stand Cymbal Cup Washer
- Zildjian/Cympad Washer Set (optional)

NOTE: #G16AE017 Zildjian/Cympad Washer Set included with each Gen16 Boxset

- (2) Thin Cymbal Washers

- (2) HiHat Clutch Washers

- (1) HiHat Cup Washers

MOUNTING/CYMBAL/MOUNTING/CYMBAL/MOUNTING/CYMBAL MOUNTING/CYMBAL/MOUNTING/CYMBAL/