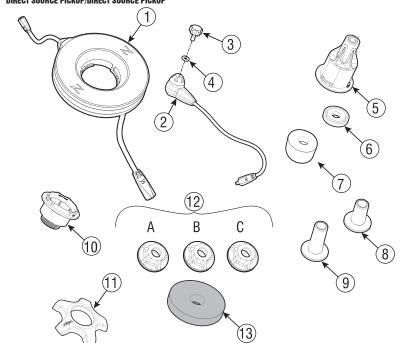

### **PART LIST**

PART LIST/PART LIST/PART LIST/PART LIST/

#### **CONTENTS**

- ① PreAmp/Light Module
- ② Sensor
- (3) Thumb Screw
- 40-Ring
- ⑤ Cymbal Tilter Adapter
- 6 Cymbal Tilter Adapter Spacer (optional)
- Cymbal Tilter Anti-Spin Pad
- (8) Cymbal Tilter Sleeve Short
- Ocymbal Tilter Sleeve Long
- HiHat Stand Adaptor
- HiHat Cymbal Adaptor Nut
- (2) HiHat Clutch Nuts (optional)

A 7/16-20MM B m12-1.25MM C m10-1.0MM

- (3) HiHat Stand Cymbal Cup Washer
- Zildjian/Cympad Washer Set (optional)

NOTE: #G16AE017 Zildjian/Cympad Washer Set included with each Gen16 Boxset

- (2) Thin Cymbal Washers