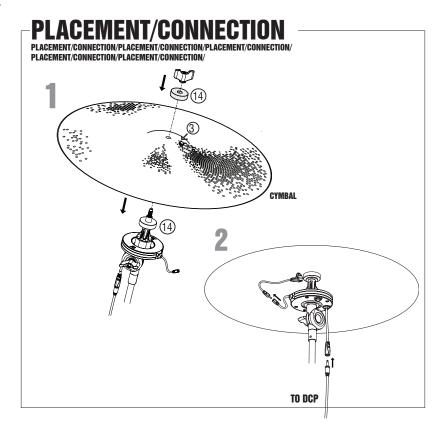

### **PART LIST**

PART LIST/PART LIST/PART LIST/PART LIST/

#### **CONTENTS**

- ① PreAmp/Light Module
- ② Sensor
- (3) Thumb Screw
- 40-Ring
- ⑤ Cymbal Tilter Adapter
- 6 Cymbal Tilter Adapter Spacer (optional)
- Cymbal Tilter Anti-Spin Pad
- (8) Cymbal Tilter Sleeve Short
- Ocymbal Tilter Sleeve Long
- HiHat Stand Adaptor
- HiHat Cymbal Adaptor Nut
- (2) HiHat Clutch Nuts (optional)

A 7/16-20MM B m12-1.25MM C m10-1.0MM

- (3) HiHat Stand Cymbal Cup Washer
- Zildjian/Cympad Washer Set (optional)

NOTE: #G16AE017 Zildjian/Cympad Washer Set included with each Gen16 Boxset

- (2) Thin Cymbal Washers

- (2) HiHat Clutch Washers

- (1) HiHat Cup Washers

MOUNTING/CYMBAL/MOUNTING/CYMBAL/MOUNTING/CYMBAL MOUNTING/CYMBAL/MOUNTING/CYMBAL/