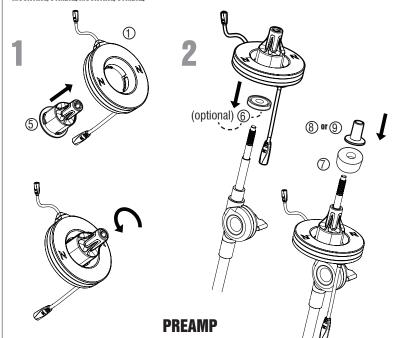

### **PART LIST**

PART LIST/PART LIST/PART LIST/PART LIST/

#### **CONTENTS**

- ① PreAmp/Light Module
- ② Sensor
- (3) Thumb Screw
- 40-Ring
- ⑤ Cymbal Tilter Adapter
- 6 Cymbal Tilter Adapter Spacer (optional)
- Cymbal Tilter Anti-Spin Pad
- (8) Cymbal Tilter Sleeve Short
- Ocymbal Tilter Sleeve Long
- HiHat Stand Adaptor
- HiHat Cymbal Adaptor Nut
- (2) HiHat Clutch Nuts (optional)

A 7/16-20MM B m12-1.25MM C m10-1.0MM

- (3) HiHat Stand Cymbal Cup Washer
- Zildjian/Cympad Washer Set (optional)

NOTE: #G16AE017 Zildjian/Cympad Washer Set included with each Gen16 Boxset

- (2) Thin Cymbal Washers

- (2) HiHat Clutch Washers

- (1) HiHat Cup Washers

MOUNTING/CYMBAL/MOUNTING/CYMBAL/MOUNTING/CYMBAL MOUNTING/CYMBAL/MOUNTING/CYMBAL/