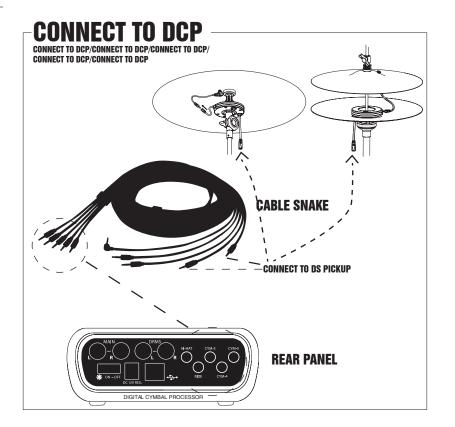

## **DIRECT SOURCE PICKUP**

DIRECT SOURCE PICKUP/DIRECT SOURCE PICKUP/DIRECT SOURCE PICKUP
DIRECT SOURCE PICKUP/DIRECT SOURCE PICKUP