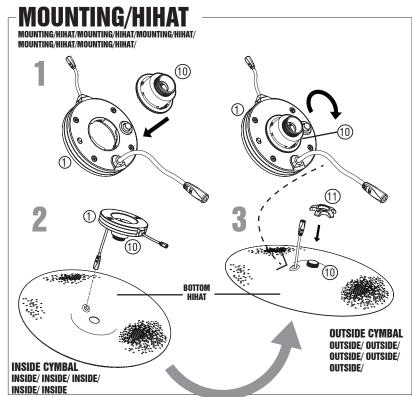

### **PART LIST**

PART LIST/PART LIST/PART LIST/PART LIST/

#### **CONTENTS**

- ① PreAmp/Light Module
- ② Sensor
- (3) Thumb Screw
- 40-Ring
- ⑤ Cymbal Tilter Adapter
- 6 Cymbal Tilter Adapter Spacer (optional)
- Cymbal Tilter Anti-Spin Pad
- (8) Cymbal Tilter Sleeve Short
- Ocymbal Tilter Sleeve Long
- HiHat Stand Adaptor
- HiHat Cymbal Adaptor Nut
- (2) HiHat Clutch Nuts (optional)

A 7/16-20MM B m12-1.25MM C m10-1.0MM

- (3) HiHat Stand Cymbal Cup Washer
- Zildjian/Cympad Washer Set (optional)

NOTE: #G16AE017 Zildjian/Cympad Washer Set included with each Gen16 Boxset

- (2) Thin Cymbal Washers

- (2) HiHat Clutch Washers

- (1) HiHat Cup Washers

MOUNTING/CYMBAL/MOUNTING/CYMBAL/MOUNTING/CYMBAL MOUNTING/CYMBAL/MOUNTING/CYMBAL/