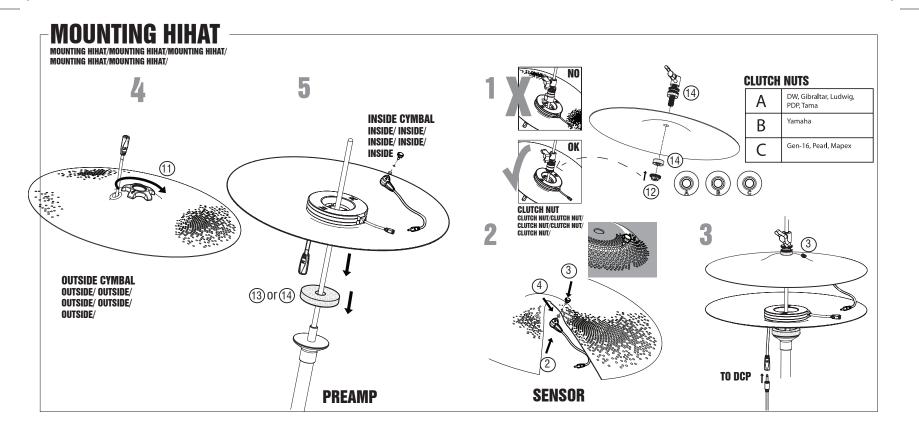

#### **CONTENTS**

- ① PreAmp/Light Module
- ② Sensor
- (3) Thumb Screw
- 40-Ring
- ⑤ Cymbal Tilter Adapter
- 6 Cymbal Tilter Adapter Spacer (optional)
- Cymbal Tilter Anti-Spin Pad
- (8) Cymbal Tilter Sleeve Short
- Ocymbal Tilter Sleeve Long
- HiHat Stand Adaptor
- HiHat Cymbal Adaptor Nut
- (2) HiHat Clutch Nuts (optional)

A 7/16-20MM B m12-1.25MM C m10-1.0MM

- (3) HiHat Stand Cymbal Cup Washer
- Zildjian/Cympad Washer Set (optional)

NOTE: #G16AE017 Zildjian/Cympad Washer Set included with each Gen16 Boxset

- (2) Thin Cymbal Washers

- (2) HiHat Clutch Washers

- (1) HiHat Cup Washers

MOUNTING/CYMBAL/MOUNTING/CYMBAL/MOUNTING/CYMBAL MOUNTING/CYMBAL/MOUNTING/CYMBAL/