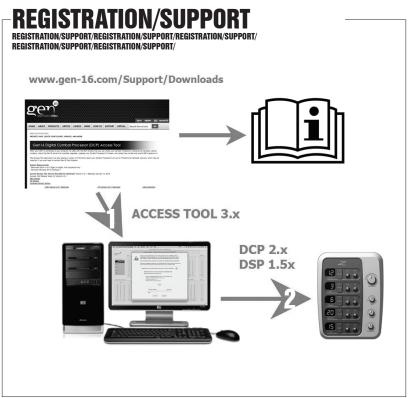

iHat Stand Cymbal Cup Washer
- Zildjian/Cympad Washer Set (optional)

NOTE: #G16AE017 Zildjian/Cympad Washer Set included with each Gen16 Boxset



- (2) Thin Cymbal Washers



- (2) HiHat Clutch Washers



- (1) HiHat Cup Washers





MOUNTING/CYMBAL/MOUNTING/CYMBAL/MOUNTING/CYMBAL MOUNTING/CYMBAL/MOUNTING/CYMBAL/











## **LIGHT CONTROLS**

LIGHT CONTROLS/LIGHT CONTROLS/LIGHT CONTROLS/ LIGHT CONTROLS/LIGHT CONTROLS/





#### **LIGHT PATTERN**

LIGHT PATTERN/ LIGHT PATTERN/ LIGHT PATTERN/ LIGHT PATTERN/ LIGHT PATTERN/ LIGHT PATTERN/

#### **LIGHT COLOR**

LIGHT COLOR/ LIGHT COLOR/ LIGHT COLOR/ LIGHT COLOR/ LIGHT COLOR/



#### STRIKE COLOR/ STRIKE COLOR/ STRIKE COLOR/ STRIKE COLOR/ STRIKE COLOR/

## **OUTPUT ATTENUATOR**

OUTPUT ATTENUATOR/OUTPUT ATTENUATOR/OUTPUT ATTENUATOR/







## **ALSO FROM ZILDJIAN**

ALSO FROM ZILDJIAN/ALSO FROM ZILDJIAN/ALSO FROM ZILDJIAN, ALSO FROM ZILDJIAN/ALSO FROM ZILDJIAN/

AE RACK //SYSTEN

Inspired by aerospace designs the AE RACK is perfect for both acoustic and electric percussion setups providing a clean, easily transportable sturdy hardware foundation.



# Acoustic

The "TALL" rack can be used on kits with a 24" (or smaller) bass drum while the "SHORT" rack is perfect for kits with a 20" (or smaller) bass drum allowing microphone cables to be nested in the cable channel.



# ELECTRIC

The "SHORT" is a great rack upgrade for any edrum kit! The AE RACK helps to prevent cross triggering while its cable channel allows all cables to be hidden.

PICTURED: G16AEDR2/Tall Rack

PICTURED: G16AEDR1/Short Rack

Visit Gen-16.com for more i