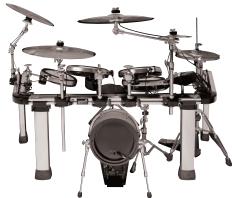

# ELECTRIC

The "SHORT" is a great rack upgrade for any edrum kit! The AE RACK helps to prevent cross triggering while its cable channel allows all cables to be hidden.

PICTURED: G16AEDR2/Tall Rack

PICTURED: G16AEDR1/Short Rack