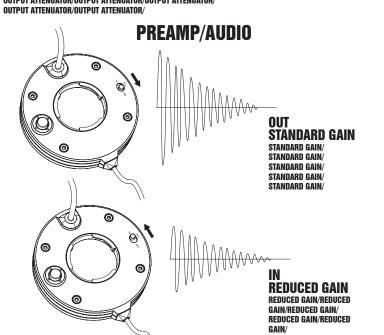

## **OUTPUT ATTENUATOR**

OUTPUT ATTENUATOR/OUTPUT ATTENUATOR/OUTPUT ATTENUATOR/