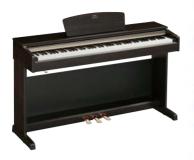

YDP-160 Dark Rosewood

YDP-140 Dark Alder

YDP-S31 Dark Alder

Slim and compact, with high-quality piano sound—a new addition to the *ARLUS* line