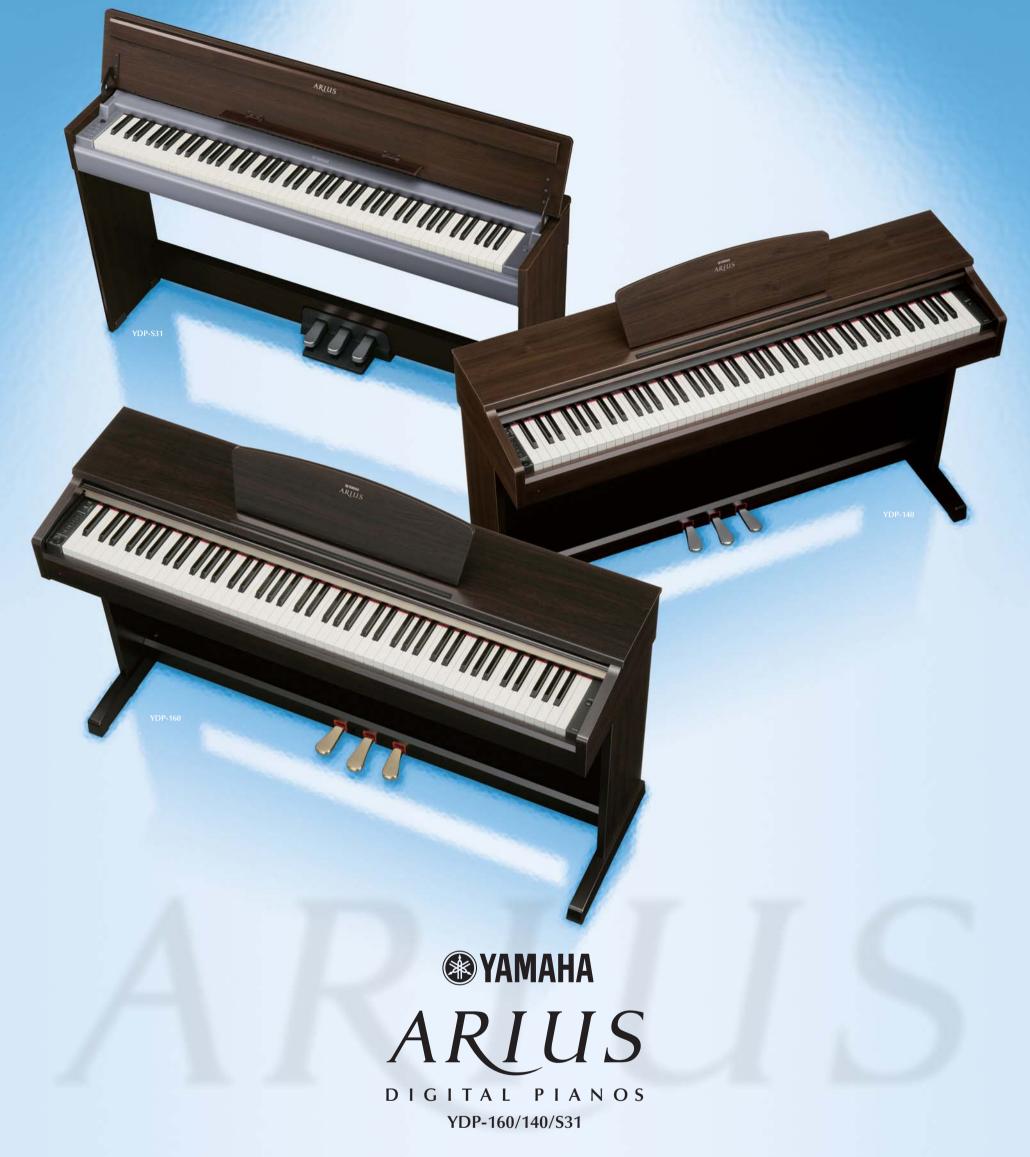

DIGITAL PIANOS





# Yamaha pushes the envelope yet again—with its latest series of advanced digital pianos

Authentic sound, natural touch and an absolute joy to play -both in practice and performance-in an advanced, yet affordable console digital piano

> Exceptionally natural key touch virtually replicates that of an actual grand piano —with premium Graded Hammer (GH) keyboard of the ARIUS YDP-160 and Graded Hammer Standard (GHS) keyboard found on the ARIUS YDP-140/S31.

Built-in AWM stereo sampled instrument Voices faithfully reproduce their complete range —from the soft, dark lows to the glistening, bright highs.

The damper pedal includes an authentic Half Damper effect, giving you nuanced expressive control over the sustained sound... far more realistic than a simple on/off footswitch.

> Built-in s