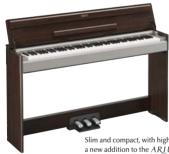

YDP-160 Dark Rosewood

YDP-140 Dark Alder

YDP-S31 Dark Alder

Slim and compact, with high-quality piano sound—a new addition to the *ARLUS* line