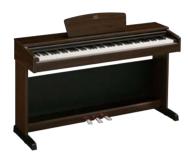

YDP-160 Dark Rosewood

YDP-140 Dark Alder

YDP-S31 Dark Alder

Slim and compact, with high-quality piano sound—a new addition to the *ARLUS* line