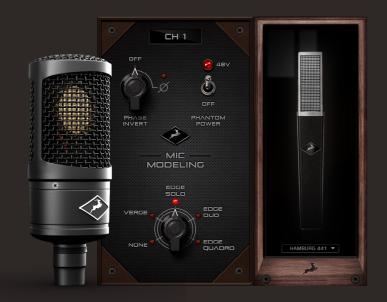

#### Edge Solo modeling mic

The single-capsule large-diaphragm condenser mic is adaptable to a wide range of recording scenarios and stands out with its refined sound. Feed a couple of notes into the modeling mic and benefit from the all-powerful factor of improvisation.