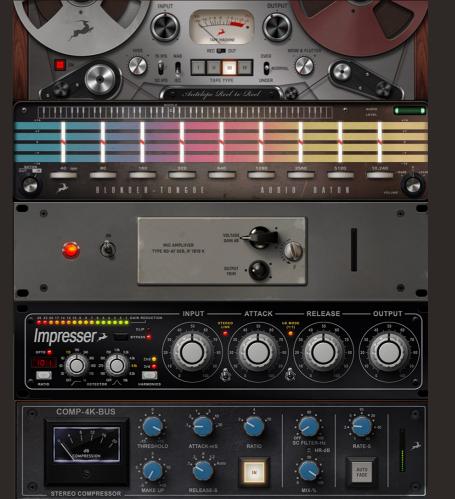

### The Analog Curator FX bundle

Add 5 plugins that recall the sonic essence which built the reputation of the lavish units they were modeled on. Combine them in a signal chain and apply the sound of past decades to any spontaneous jam session. Track with the plugins or edit on the fly when inspiration strikes with the included tape machine, tube mic preamp, tube graphic EQ, stereo bus and stereo knee compressors.

#### INCLUDED PLUGINS

REEL-TO-REEL BLONDER-TONGUE AUDIO BATON RD47 IMPRESSER COMP-4K-BUS

PAGE 06