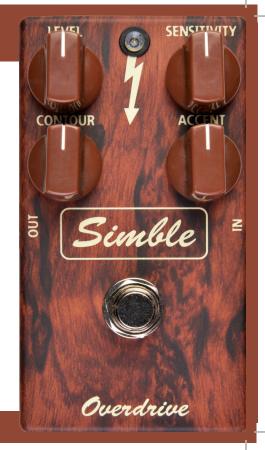

## The SIMBLE OVERDRIVE is a transparent and organic sounding pedal with wide dynamic range.

When you first plug in, please set the pedal like this:

- Level:
- Sensitivity: 🔎
- Contour:
- Accent:

Now when you switch the pedal on/off, your tone should not change. Your volume might change depending how powerful the pickups are on your guitar. Set the LEVEL to match bypassed signal.

Now you have transparent tone from where you can start working for your own tone. Turn the SENSITIVITY CW to add more distortion and the LEVEL to set the output. With the ACCENT knob you can adjust how much you hear the pick attack on pedal input. You can also brighten dark pickups with this. Fully CCW there is no effect.

CONTOUR adjust the tone of the output signal, turning it CCW you soften the output for jazzy tone, darker harmonic and better match for really bright amplifiers.

## CONTROLS:

- Sensitivity: Amount of distortion and compression
- Level: Output level
- Accent: Pick attack and brightness
- **Contour:** Brightness of the output (darker when you adjust CCW)