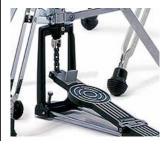

Giant Design Bass Drum Pedal with Giant Step Footboard Design

Hardware Set HS 200 Available as 5-piece set or single components

400 SERIES

Offers everything a pro drummer needs. High dimension tubing and solid double-brace legs offer durability and great looking design. A complete hardware set eases first selection or the upgrade from an existing setup.

Stable High dimension tubes for enhanced stability and professional design

Rotational Foot Board Hi hat stand with patented rotational foot board for individual adjustment

Footboard with Support Board Bass drum pedal with Giant Step design and support board

Smart Connect and Dockingstation High performance Bass Drum Pedal with Giant Step foot board design. The Docking Station allows a tension free fixing on the Bass Drum hoop. No damaging and easy handling.