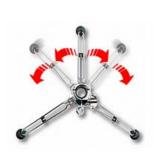

ORFF

Easy Handling Wide range of single components for highest demands in professional playing situations

Independently Adjustable Base Leg Setup mountable on the smallest space with maximum

stability.

Variable Retractable boom arm conveniently converts into straight cymbal stand