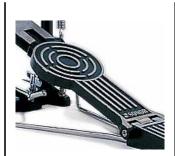

Giant Design Bass Drum Pedal with Giant Step Footboard Design

Hardware Set HS 200 Available as 5-piece set or single components

400 SERIES

Offers everything a pro drummer needs. High dimension tubing and solid double-brace legs offer durability and great looking design. A complete hardware set eases first selection or the upgrade from an existing setup.

Stable High dimension tubes for enhanced stability and professional design

Rotational Foot Board Hi hat stand with patented rotational foot board for individual adjustment

Footboard with Support Board Bass drum pedal with Giant Step design and support board