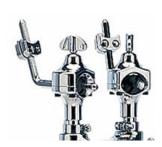

Innovative and Practical New 3-section clamp system for maximum hold with minimum force (patented)

Premium in Reliablity New premium hardware series with Ultra Dimension tube design for maximum stability and reliability

ORFF

Easy Handling Wide range of single components for highest demands in professional playing situations

Independently Adjustable Base Leg Setup mountable on the smallest space with maximum

stability.

Variable Retractable boom arm conveniently converts into straight cymbal stand