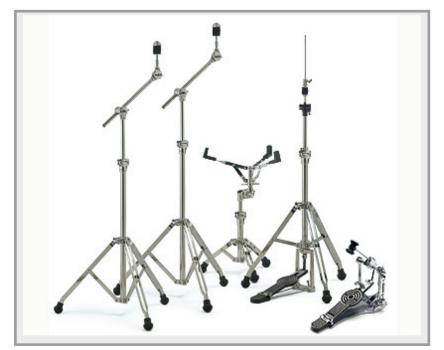

## HS 275 Hardware Set HS 275

Details:

| Hi-Hat:                 | HH 274       |
|-------------------------|--------------|
| Snare Drum Stand:       | SS 277       |
| Mini Boom Stand:        | MBS 273 (2x) |
| Bass Drum Single Pedal: | SP 473       |