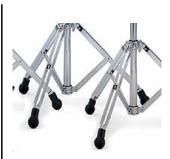

ORFF

Easy Handling Wide range of single components for highest demands in professional playing situations

Independently Adjustable Base Leg Setup mountable on the smallest space with maximum

stability.

Variable Retractable boom arm conveniently converts into straight cymbal stand