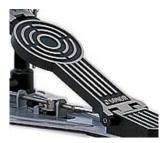

Giant Design Bass Drum Pedal with Giant Step Footboard Design

Hardware Set HS 200 Available as 5-piece set or single components

400 SERIES

Offers everything a pro drummer needs. High dimension tubing and solid double-brace legs offer durability and great looking design. A complete hardware set eases first selection or the upgrade from an existing setup.

Stable High dimension tubes for enhanced stability and professional design

Rotational Foot Board Hi hat stand with patented rotational foot board for individual adjustment

Footboard with Support Board Bass drum pedal with Giant Step design and support board

Smart Connect and Dockingstation High performance Bass Drum Pedal with Giant Step foot board design. The Docking Station allows a tension free fixing on the Bass Drum hoop. No damaging and easy handling.