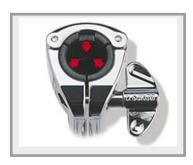

Smart Connect and Dockingstation High performance Bass Drum Pedal with Giant Step foot board design. The Docking Station allows a tension free fixing on the Bass Drum hoop. No damaging and easy handling.