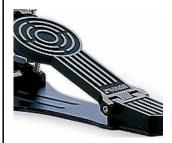

Giant Design Bass Drum Pedal with Giant Step Footboard Design

Hardware Set HS 200 Available as 5-piece set or single components

400 SERIES

Offers everything a pro drummer needs. High dimension tubing and solid double-brace legs offer durability and great looking design. A complete hardware set eases first selection or the upgrade from an existing setup.

Stable High dimension tubes for enhanced stability and professional design

Rotational Foot Board Hi hat stand with patented rotational foot board for individual adjustment

Footboard with Support Board Bass drum pedal with Giant Step design and support board

Smart Connect and Dockingstation High performance Bass Drum Pedal with Giant Step foot board design. The Docking Station allows a tension free fixing on the Bass Drum hoop. No damaging and easy handling.