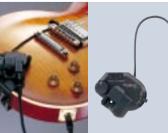

# **User Installable GK-3 Pickup Included** <also sold separately >

The GK-3 is a specialized pickup that provides hands-on control for switching patches, mixing guitar and synth sounds and more. The GK-3 is 30 percent thinner than its predecessor and has a larger control knob. The pickup includes an adjustable curve design to keep an even distance between the strings and has wider yokes for better response. Owners of Les Paul-type guitars can install the GK-3 safely without drilling using a special attachment plate included in the box.

Speed through the

To get the most precise response from the strings, the pickup element of the GK-3 is curvature of the guitar strings Different quitar types have the GK-3 can be adjusted by turning the screw in the middle