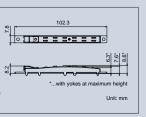

# **User Installable GK-3 Pickup Included** <also sold separately >

The GK-3 is a specialized pickup that provides hands-on control for switching patches, mixing guitar and synth sounds and more. The GK-3 is 30 percent thinner than its predecessor and has a larger control knob. The pickup includes an adjustable curve design to keep an even distance between the strings and has wider yokes for better response. Owners of Les Paul-type guitars can install the GK-3 safely without drilling using a special attachment plate included in the box.

Speed through the

To get the most precise response from the strings, the pickup element of the GK-3 is curvature of the guitar strings Different quitar types have the GK-3 can be adjusted by turning the screw in the middle