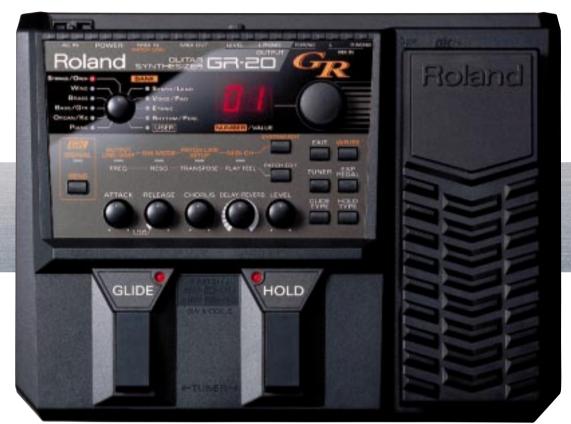

### The Most User-Friendly Guitar Synth Ever

Operating the GR-20 is as easy as using a BOSS pedal To find a sound, simply turn the Bank Knob to one of the ten categories. Then, turn the Value Dial to select a Patch within the category. It couldn't be easier!

### Customize the Sounds with Five Dedicated Knobs

Whether you want to adjust the preset Patches to suit your preference or tweak them to fit the vibe of a particular song, the GR-20 makes it ultra-simple. There are five dedicated knobs for editing attack. release, chorus, delay/reverb and level. This makes experimentation a fast, fun and menu-free process.

### Three Assignable, Hands-Free, Realtime Controllers

Your feet are a big part of the action with the GR-20's built-in control pedals. The Expression pedal can

control volume, filter, effect level\* and 6 types of pitch bend. The Glide pedal has eight glide types and four vibrato types, and the Hold pedal has 4 hold types. The two pedals can also be used to change Patches or octave up/down.