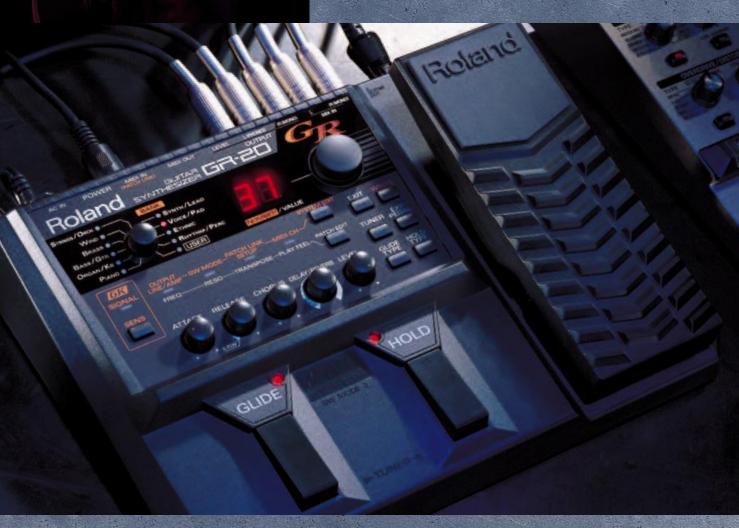

### The Most User-Friendly Guitar Synth Ever

Operating the GR-20 is as easy as using a BOSS pedal To find a sound, simply turn the Bank Knob to one of the ten categories. Then, turn the Value Dial to select a Patch within the category. It couldn't be easier!

### Customize the Sounds with Five Dedicated Knobs

Whether you want to adjust the preset Patches to suit your preference or tweak them to fit the vibe of a particular song, the GR-20 makes it ultra-simple. There are five dedicated knobs for editing attack. release, chorus, delay/reverb and level. This makes experimentation a fast, fun and menu-free process.

### Three Assignable, Hands-Free, Realtime Controllers

Your feet are a big part of the action with the GR-20's built-in control pedals. The Expression pedal can

control volume, filter, effect level\* and 6 types of pitch bend. The Glide pedal has eight glide types and four vibrato types, and the Hold pedal has 4 hold types. The two pedals can also be used to change Patches or octave up/down.

### Seamless Combination of Guitar and Synth Sounds

The GR-20 has a Guitar Out jack for sending your dry quitar tone to an external effects processor. This makes it easy to combine an effected guitar tone with a Patch from the GR-20. A smooth-turning knob on the GK-3 pickup controls volume on the GR-20. You can also add external audio from a CD or MP3 player using the Mix In lacks.