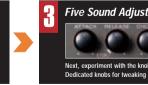

### Customize the Sounds with Five Dedicated Knobs

Whether you want to adjust the preset Patches to suit your preference or tweak them to fit the vibe of a particular song, the GR-20 makes it ultra-simple. There are five dedicated knobs for editing attack. release, chorus, delay/reverb and level. This makes experimentation a fast, fun and menu-free process.

## No Menu-Surfing with Knob-based Controls