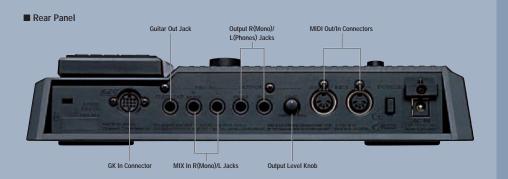

### ■ GR-20 Specifications

● Maximum Polyphony 48 voices ● Patches User: 99, Preset: 469 ● Effects MULTI-FX (included in the patches), Chorus, Delay/Reverb ● Display 7 segments, 2 characters LED • Connectors GK In, Guitar Out, MIX In L/R (Mono), Output L (Phones)/R (Mono), MIDI (In, Out), AC In ● Power Supply AC 14 V (AC Adaptor) ● Current Draw 600 mA ● Dimensions 313.8 (W) x 244.9 (D) x 63.1 (H) mm,

### Seamless Combination of Guitar and Synth Sounds

The GR-20 has a Guitar Out jack for sending your dry quitar tone to an external effects processor. This makes it easy to combine an effected guitar tone with a Patch from the GR-20. A smooth-turning knob on the GK-3 pickup controls volume on the GR-20. You can also add external audio from a CD or MP3 player using the Mix In lacks.