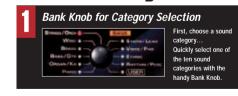

### The Most User-Friendly Guitar Synth Ever

Operating the GR-20 is as easy as using a BOSS pedal To find a sound, simply turn the Bank Knob to one of the ten categories. Then, turn the Value Dial to select a Patch within the category. It couldn't be easier!

## No Menu-Surfing with Knob-based Controls