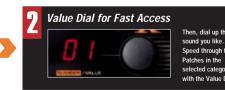

### The Most User-Friendly Guitar Synth Ever

Operating the GR-20 is as easy as using a BOSS pedal To find a sound, simply turn the Bank Knob to one of the ten categories. Then, turn the Value Dial to select a Patch within the category. It couldn't be easier!

## No Menu-Surfing with Knob-based Controls