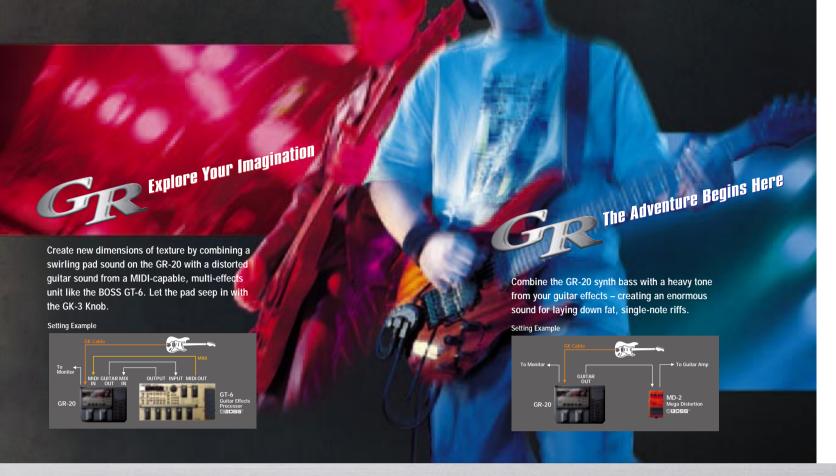

Plus, with the new Patch Link function, you can align GR-20 Patches with those in a MIDI-capable external effects processor like the BOSS GT-6.