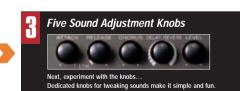

### Customize the Sounds with Five Dedicated Knobs

Whether you want to adjust the preset Patches to suit your preference or tweak them to fit the vibe of a particular song, the GR-20 makes it ultra-simple. There are five dedicated knobs for editing attack. release, chorus, delay/reverb and level. This makes experimentation a fast, fun and menu-free process.

## No Menu-Surfing with Knob-based Controls