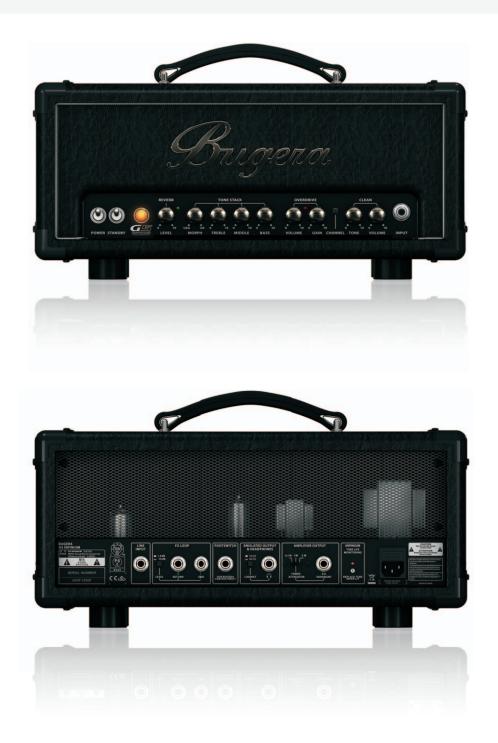

# G5 INFINIUM

5-Watt Class-A Tube Amplifier Head with INFINIUM Tube Life Multiplier, MORPH EQ, Reverb and Power Attenuator

- Hand-built 5-Watt Class-A amplifier driven by 1. ECC83 and 12BH7 tubes
- Revolutionary INFINIUM Tube Life Multiplier technology:
  - Extends the life of your amplifier's expensive power tubes up to 20 times
  - Provides incredible reliability and consistent tone over the complete lifespan of your tubes
  - Monitors performance of the power tube continuously and displays defective tube to allow for easy replacement
- Revolutionary MORPH EQ to seamlessly sweep between USA and British EQ-style tone
- Amazing classic push-pull power amp design for vintage tonal character
- High-definition reverb with dedicated Reverb control
- Heavy-duty footswitch for Channel / Reverb selection included
- Built-in 2-way Power Attenuator for ultimate sound at any volume
- Speaker-emulated output with 1 x 12 or 4 x 12 voicing option
- Effects loop with effects level switch
- Modern-style look and feel
- High-quality components and exceptionally rugged construction ensure long life
- 3-Year Warranty Program\*
- Designed and engineered by BUGERA Germany

### Power Attenuator and Speaker Emulation -Your Best Tone at Any Volume

The convenient, built-in Power Attenuator allows you to operate the G5 INFINIUM at your choice of 5 Watts, 1 Watt, or even 0.1 of a Watt, so you can get everything from sweet and sassy to maximum tube saturation at any volume level. This amazing feature alone makes the G5 worth its weight in gold! And if you prefer to monitor your tone through headphones, the G5 has you covered with its incredible speaker-emulated output, that allows you to get the vibe and sound of either a 1 x 12 or  $4 \times 12$  cabinet - selectable by you!

### Footswitch and FX Loop Included

You have all the tools you need, right out of the box! We include a heavy-duty footswitch for channel and reverb selection to give you easy and convenient control of your tone, right from your pedalboard – allowing your focus to remain on your performance. The included FX Loop with effects level switch allows you to have complete control over your signal routing, optimizing your tone for your collection of pedals and external gear.