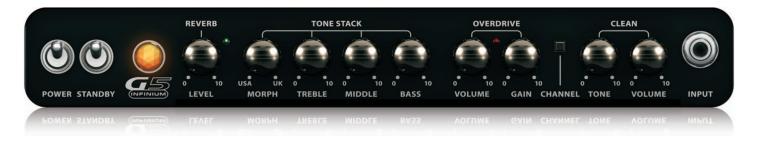

### **MORPHING - Jump the Atlantic Ocean**

Our proprietary MORPH EQ control lets you instantly jump the Atlantic Ocean, to give your music either classic U.S. or British-style EQ tone – or anything inbetween! Why choose between two great sounds? The G5 INFINIUM gives you the best of both worlds, and all the subtle shades in between.

### **High-Definition Reverb**

Adding to its impressive list of tone-shaping options, the G5's high-definition Reverb puts the perfect finishing touch to your signature sound. Adjustable via the dedicated control on the front panel, you can finally achieve any sound you desire – from a subtle touch to the cavernous, natural-sounding reverberation of a large arena.

### Power Attenuator and Speaker Emulation -Your Best Tone at Any Volume

The convenient, built-in Power Attenuator allows you to operate the G5 INFINIUM at your choice of 5 Watts, 1 Watt, or even 0.1 of a Watt, so you can get everything from sweet and sassy to maximum tube saturation at any volume level. This amazing feature alone makes the G5 worth its weight in gold! And if you prefer to monitor your tone through headphones, the G5 has you covered with its incredible speaker-emulated output, that allows you to get the vibe and sound of either a 1 x 12 or  $4 \times 12$  cabinet - selectable by you!