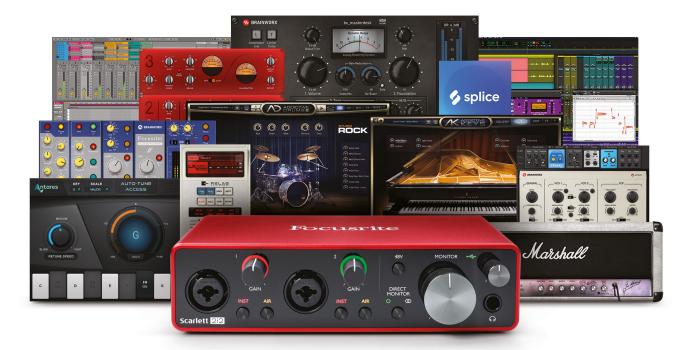

# HITMAKER EXPANSION

**Hitmaker Expansion** – available to every newly registered interface user – is built to get you creating records immediately. These are all the tools you need to write, produce, mix and master your music in studio quality.

#### Antares<sup>®</sup> Auto-Tune<sup>®</sup> Access – Allows everything from natural sounding, near-real-time pitch adjustment for getting the best vocal takes – to lightning-fast Hip-hop-inspired pitching for adding a whole new sound to your tracks

**Relab's LX480 Essentials** – Provides four reverbs, modelled on The Hit Factory NYC's reverb unit, and used on countless hits

#### Softube\* Marshall\* Silver Jubilee 2555 – A hyper-realistic model of Marshall's Silver Jubilee 2555 – the modern evolution of the iconic JCM800 – brought to you by analogue modeling experts at Softube

XLN Audio<sup>®</sup> Addictive Keys – Choice of one of four professional-sounding models from Steinway<sup>®</sup>, Yamaha<sup>®</sup> and the classic Rhodes<sup>®</sup> XLN Audio Addictive Drums 2: Studio Rock kit – Features expertly captured samples from a high-end Tama<sup>®</sup> and Pearl<sup>®</sup> drums, and Paiste<sup>®</sup> and Sabian<sup>®</sup> cymbals, recorded at Decibel Studios in Stockholm

**Brainworx bx\_oberhausen** – Fully-analogue modelled replica of a classic American polysynth

Three Month Splice Sounds Subscription – Get access to millions of high-quality, royalty-free one-shots, loops, and presets, with new releases daily

Brainworx bx\_console Focusrite SC – Brings the true sound of the preamps that made Focusrite what we are today to your music

Focusrite Red Plug-in Suite – Meticulously captured digital models of the truly iconic EQ and Compressors which have made the Focusrite name a staple in world-class facilities across the globe

## Focusrite's Scarlett audio interfaces now include an incredibly comprehensive and powerful plug-in bundle worth over \$1,500

Create studio quality vocals, powerful guitars, luscious keys and huge drums, then mix and master with iconic Focusrite studio hardware – all in the box. Every new Focusrite Scarlett interface purchased and registered on or after October 1, 2021 comes with an unbeatable range of tried-and-tested studio tools from some of the biggest names in the business.

**Brainworx bx\_masterdesk** – Brings a smooth and simple workflow to the art of mastering, and allows anyone, from first-time-producer to industry pro to get studio-quality results quickly and effortlessly

**Ableton® Live Lite** – The most loved software for making electronic music

Avid<sup>®</sup> Pro Tools<sup>®</sup> | First Focusrite Creative Pack – Adds 21 powerful plug-ins, all taken from the acclaimed Avid<sup>®</sup> Eleven Rack

Access to Focusrite's Plug-in Collective – Receive free versions of the most innovative software, as well as benefiting from discounts