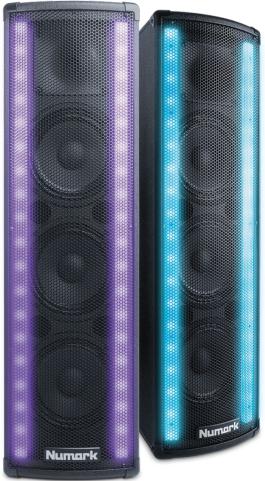

## **\$75 REBATE**

Purchase a **Mixtrack Pro 3** and a pair of **Lightwave** speakers to receive \$75 via mail-in rebate from Numark.

Please fill out this form completely and mail along with a copy of your sales receipt and the original UPC code from the full-color carton (not the brown outer carton) to: Numark I 200 Scenic View Drive I Cumberland, RI I 02864 ATTN. Numark Mixtrack Pro 3 / Lightwave Rebate 10/1/2015—12/31/2015