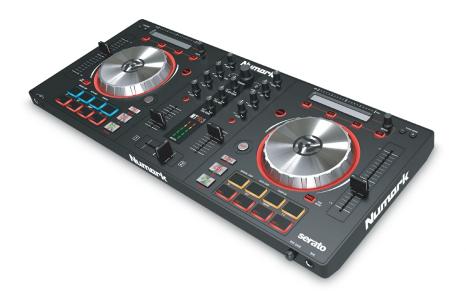

## **\$75 REBATE**

Purchase a **Mixtrack Pro 3** and a pair of **Lightwave** speakers to receive \$75 via mail-in rebate from Numark.

Please fill out this form completely and mail along with a copy of your sales receipt and the original UPC code from the full-color carton (not the brown outer carton) to: Numark I 200 Scenic View Drive I Cumberland, RI I 02864 ATTN. Numark Mixtrack Pro 3 / Lightwave Rebate 10/1/2015—12/31/2015