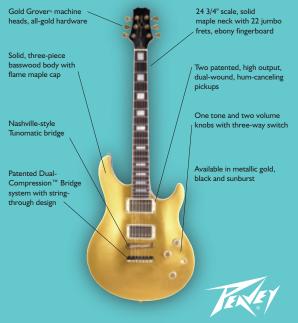

# HP Signature™ EX

### Excellent Value for the Working Musician

Rear There are Three

visit your retailer call 866+443+2333 where peakey, com