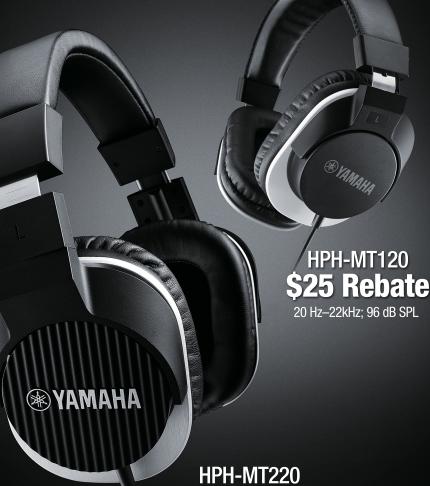

## SAVE UP \$50 on Yamaha Studio Monitor Headphones

"I listened to the HPH-MT220 with a wide variety of material over several weeks... This is not a shy or retiring headphone; it speaks loud and proud with a lot of authority, and is very well suited to rock, hip hop, and dance music."

## Promotion offered June 2 - July 31, 2014

**\$50 Rebate** 

15 Hz-28kHz; 99 dB SPL