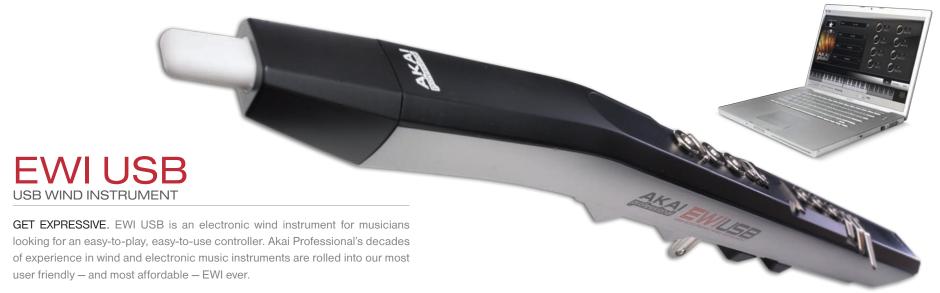

## PROFESSIONAL PERFORMANCE

While EWI USB is easy and fun to use, it's also powerful, flexible, and most importantly reliable enough for use on stage and in the studio by professional musicians. Its USB interface means that all you need is nearly any Mac or PC and the included EWI USB software, and you're ready to practice, perform, create, and record with a full collection of wind instrument sounds.