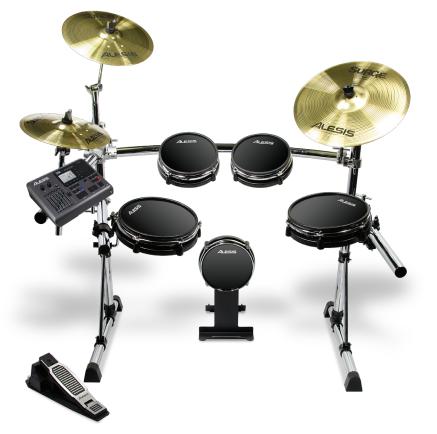

## DM10 Pro Kit

## PROFESSIONAL ELECTRONIC DRUM SET

THE NEW FLAGSHIP ALESIS KIT. The DM10 Pro Kit is the product of extensive research and development efforts. Based around the completely new DM10 sound module, the DM10 Pro Kit features Alesis' RealHead drum pads, SURGE Cymbals made of real cymbal alloy and an ErgoRack mounting system. At the center of the new DM10 Pro Kit is the all-new DM10 sound module. This new drum sound module contains true drum, cymbal and percussion sounds, built from real samples of classic studio drums and prized cymbals. The DM10 module not only has a breathtaking collection of sounds onboard, it is also the world's first drum-sound module that enables you to load new sound sets via USB connection from your computer. The DM10 Pro Kit is the new flagship of the Alesis electronic percussion line. It's the best sounding – and most affordable – professional electronic kit on the market.

## **FEATURES**

- > DM10 drum module with 12 dual zone inputs and group fader mixer
- > RealHead acoustic-feel 8" and 10" dual-zone drum pads with real heads
- > SURGE Cymbals are alloy acoustic cymbals with triggers
- > 12" SURGE Hi-Hat, 13" SURGE Crash with choke, 16" SURGE Ride with choke
- > Ergonomically curved, chrome-plated ErgoRack
- > Premium instrument library sampled from real drums and cymbals
- > Dynamic Articulation™ changes sounds' timbre along with dynamics for realism
- > Sound-set loading and use with software drum modules, both via USB
- > Play along and record yourself with the sequencer
- > Mix input for practicing with CD and MP3 players