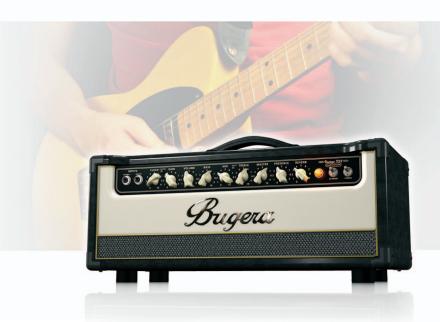

Building on our original VINTAGE V22, which has become a modern classic and inspired combo amp design, the impressive and hand-built 22-Watt, 2-Channel VINTAGE V22HD INFINIUM tube amplifier head exudes vintage tone and style, plus possesses modern features that will launch your sound into the sonic stratosphere. Loaded with 3 x 12AX7 preamp and 2 x EL84 power tubes, this incredible boutique-style

powerhouse gives you the flexibility of two independent channels and selectable reverb, both switchable via the included heavy-duty footswitch. Add to this our revolutionary INFINIUM Tube Life Multiplier Technology, and the VINTAGE V22HD INFINIUM becomes one extraordinarily versatile tone-machine that is ideally-suited for the studio, stage, practice room and concert hall!

### **Classic All-Tube Design**

The VINTAGE V22HD INFINIUM features true Class-A technology with a 3 x 12AX7 front-end and 2 x EL84 tube power stage. A masterfully crafted all-tube amplifier head, the V22HD provides sweetly-balanced harmonics and natural tube compression, resulting in the warm distortion and break-up you've come to appreciate from those treasured vintage amplifiers of yesteryear.