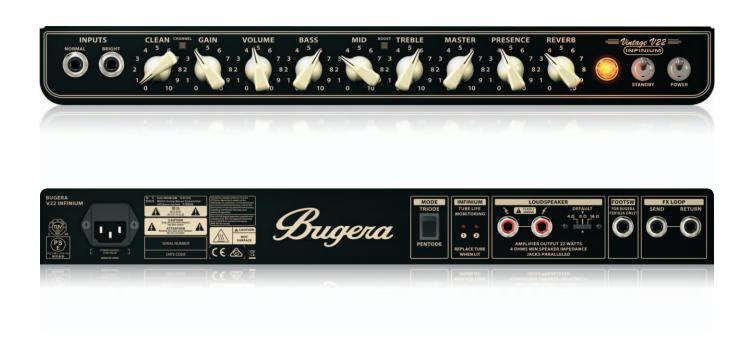

#### Own the Tone

The VINTAGE V22HD INFINIUM's amazing tone-palette begins with its footswitchable, 2-channel (Clean and Lead) preamp. Tone-sculpting options abound, including an onboard 3-band Vintage EQ section (Bass, Mid, Treble) with Presence control. Normal and Bright inputs provide superb matching to your instrument's tonal characteristics.

### **Expandable**

The output impedance selector allows you to match any 4, 8 or 16-Ohm speaker setup, such as our 112TS and 212TS cabinets. Plus, thanks to the V22HD's Mode switch, which selects between Triode and Pentode operation, you can instantly jump from sweet and warm – to massively raucous highgain edge.

#### **Footswitch Included**

You have all the tools you need, right out of the box! We include a heavy-duty footswitch for channel and reverb selection to give you easy and convenient control of your tone, right from your pedalboard – allowing your focus to remain on your performance.