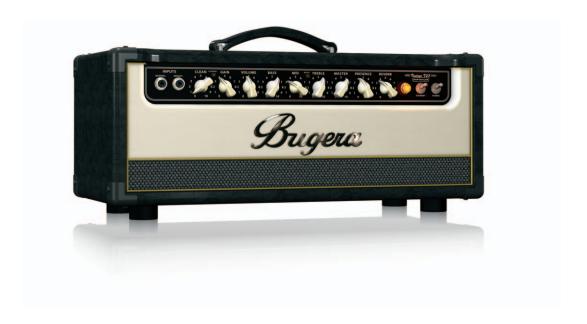

### **Classic All-Tube Design**

The VINTAGE V22HD INFINIUM features true Class-A technology with a 3 x 12AX7 front-end and 2 x EL84 tube power stage. A masterfully crafted all-tube amplifier head, the V22HD provides sweetly-balanced harmonics and natural tube compression, resulting in the warm distortion and break-up you've come to appreciate from those treasured vintage amplifiers of yesteryear.

The hand-selected 12AX7 preamp tubes in VINTAGE V22HD INFINIUM's classic '60s-era preamp provide everything from sweetly-purring blues to mind-blowing crunch.

Often employed in British-style amplifiers, the EL84 output tube is known for its crisp and chiming tonal quality when pushed to the max, and the V22HD harnesses every ounce of that power to awesome effect.