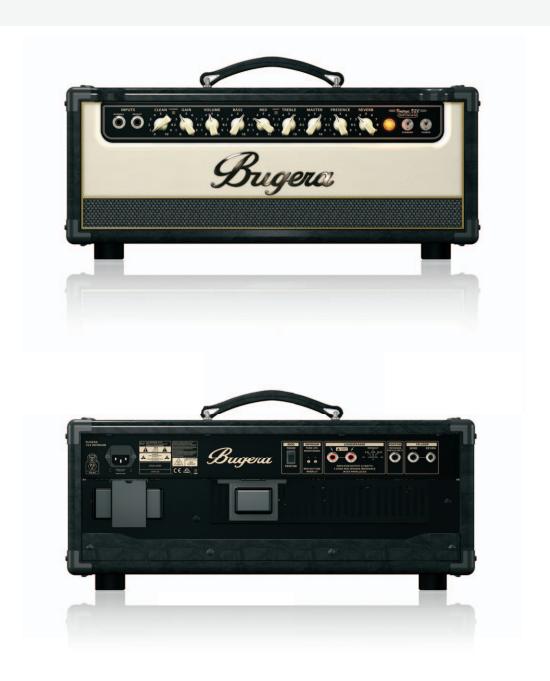

#### Own the Tone

The VINTAGE V22HD INFINIUM's amazing tone-palette begins with its footswitchable, 2-channel (Clean and Lead) preamp. Tone-sculpting options abound, including an onboard 3-band Vintage EQ section (Bass, Mid, Treble) with Presence control. Normal and Bright inputs provide superb matching to your instrument's tonal characteristics.

### **Expandable**

The output impedance selector allows you to match any 4, 8 or 16-Ohm speaker setup, such as our 112TS and 212TS cabinets. Plus, thanks to the V22HD's Mode switch, which selects between Triode and Pentode operation, you can instantly jump from sweet and warm – to massively raucous highgain edge.

#### **Footswitch Included**

You have all the tools you need, right out of the box! We include a heavy-duty footswitch for channel and reverb selection to give you easy and convenient control of your tone, right from your pedalboard – allowing your focus to remain on your performance.