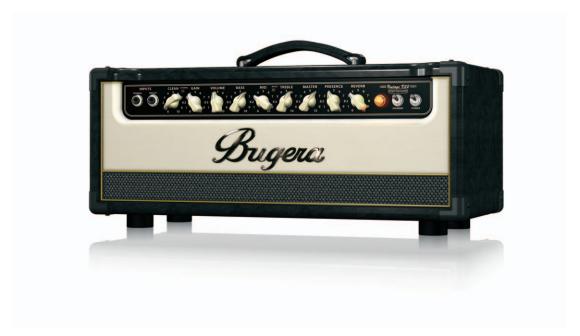

22-Watt Vintage 2-Channel Tube Amplifier Head with INFINIUM Tube Life Multiplier and Reverb

- Hand-built 22-Watt guitar head driven by 2 x EL84 tubes
- Revolutioanary INFINIUM Tube Life Multiplier technology:
  - Extends the life of your amplifier's expensive power tubes up to 20 times
  - Provides incredible reliability and consistent tone over the complete lifespan of your tubes
  - No need for expensive matched tube sets
  - Allows you to mix and match any combination of compatible tubes types and brands
  - Monitors performance of each power tube continuously and displays defective tubes to allow for easy and individual replacement
- Way cool vintage look and feel
- Authentic 2-channel preamp design from the '60s featuring 3 x 12AX7 tubes—everything from purring blues to mind-blowing crunch
- Integrated high-definition reverb with dedicated Reverb control
- Vintage Equalizer section with dedicated Bass, Mid, Treble and Presence controls
- Normal and Bright inputs for ultimate sound character to perfectly match your guitar
- Multi-gain stage Lead channel with Gain, Volume and Master controls

Building on our original VINTAGE V22, which has become a modern classic and inspired combo amp design, the impressive and hand-built 22-Watt, 2-Channel VINTAGE V22HD INFINIUM tube amplifier head exudes vintage tone and style, plus possesses modern features that will launch your sound into the sonic stratosphere. Loaded with 3 x 12AX7 preamp and 2 x EL84 power tubes, this incredible boutique-style

powerhouse gives you the flexibility of two independent channels and selectable reverb, both switchable via the included heavy-duty footswitch. Add to this our revolutionary INFINIUM Tube Life Multiplier Technology, and the VINTAGE V22HD INFINIUM becomes one extraordinarily versatile tone-machine that is ideally-suited for the studio, stage, practice room and concert hall!

22-Watt Vintage
2-Channel Tube Amplifier Head with
INFINIUM Tube Life Multiplier and Reverb

- Amazing Mode switch to select between Triode or Pentode operation
- Heavy-duty footswitch for Channel and Reverb function included
- Impedance switch (4, 8 and 16 Ohms) to match virtually any speaker cabinet
- High-quality components and exceptionally rugged construction ensure long life
- 3-Year Warranty Program\*
- Designed and engineered by BUGERA Germany