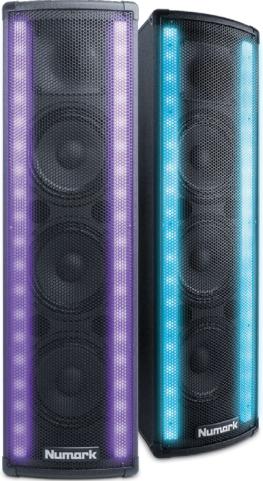

## **REBATE FORM**

Purchase a **Mixtrack Pro 3** and a pair of **Lightwave** speakers to receive \$75 via mail-in rebate from Numark.

Please fill out this form completely and mail along with a copy of your sales receipt and the original UPC code from the full-color carton (not the brown outer carton) to: Numark I 200 Scenic View Drive I Cumberland, RI I 02864 ATTN. Numark Mixtrack Pro 3 / Lightwave Rebate 4/1/2016—6/30/2016