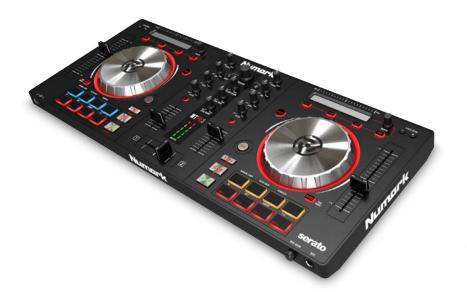

## **REBATE FORM**

Purchase a **Mixtrack Pro 3** and a pair of **Lightwave** speakers to receive \$75 via mail-in rebate from Numark.

Please fill out this form completely and mail along with a copy of your sales receipt and the original UPC code from the full-color carton (not the brown outer carton) to: Numark I 200 Scenic View Drive I Cumberland, RI I 02864 ATTN. Numark Mixtrack Pro 3 / Lightwave Rebate 4/1/2016—6/30/2016