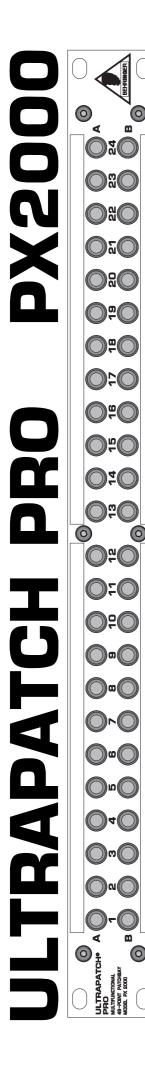

With the BEHRINGER ULTRAPATCH PRO PX2000 you will own an easy-to-use 24-patchbay offering phone jacks throughout, which can be operated in four different modes simply by setting a switch on the upper panel.

## FEATURES

- A Professional patchbay to keep everything under control
- ▲ 24-point patchbay completely equipped with phone jacks
- Four different modes at the flick of a switch: parallel, half-normalized, normalized, open
- ▲ High-grade components include metal housing, metal-ring jacks and fiberglass boards