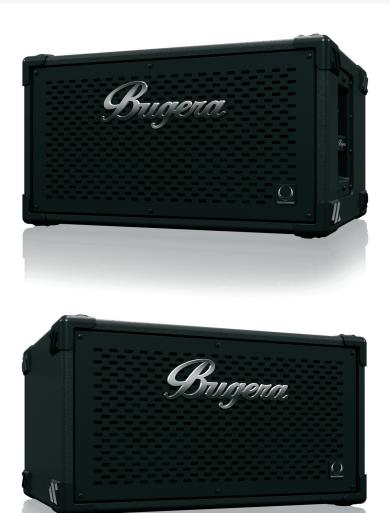

Ultra-Compact and Lightweight 1,000-Watt Bass Cabinet with Original 2 x 10" TURBOSOUND Speakers and 1" Horn Driver

- Ultra-compact and lightweight bass cabinet design
- 1,000 Watts of powerful and authentic bass tone
- World-famous, British engineered10" TURBOSOUND speakers
- Custom-made and adjustable 1" HF driver for high-end resolution
- Extensive internal bracing and front-porting for rich and powerful low-end response
- Input and link outputs on ¼" TS and professional speaker connectors
- Recessed carrying handles and integrated rollers for easy transportation
- Shock-proof metal grille and reinforced corners
- 3-Year Warranty Program\*
- Designed and engineered by BUGERA Germany

When you need really righteous bass tone, look no further than the BUGERA BT210TS. An ultra-compact and lightweight 1,000-Watt bass cabinet, the BT210TS comes loaded with two earth-shaking, British-engineered TURBOSOUND 10" speakers for massive low-end and mids – and a fully-adjustable 1" horn driver for pristine, sparkling highs. Rounded

out with ultra-high quality touches, such as recessed carrying handles, integrated rollers, a shock-proof metal grille and reinforced corners, the BT210TS is one durable and impressive bass cab. Outstanding on its own, or when paired with our BT115TS, the BT210TS bass cabinet will shake you and your audience to the core!