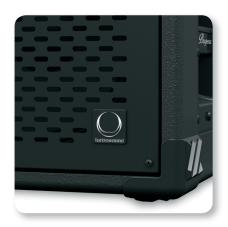

### **Great Lows – And Expansive Highs**

To match the ideal amount of top-end sparkle to your more-than-ample lows and mids, the 1" HF horn driver's level is easily controllable via the high-quality rotary attenuator, located on the rear panel. Custom tailor your sound for vintage and classic tones all the way through modern, percussive styles.