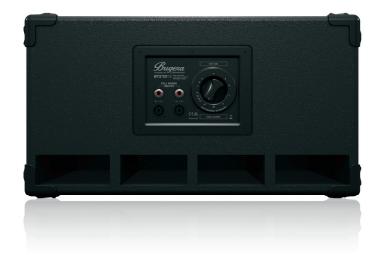

Ultra-Compact and Lightweight 1,000-Watt Bass Cabinet with Original 2 x 10" TURBOSOUND Speakers and 1" Horn Driver

- Ultra-compact and lightweight bass cabinet design
- 1,000 Watts of powerful and authentic bass tone
- World-famous, British engineered10" TURBOSOUND speakers
- Custom-made and adjustable 1" HF driver for high-end resolution
- Extensive internal bracing and front-porting for rich and powerful low-end response
- Input and link outputs on ¼" TS and professional speaker connectors
- Recessed carrying handles and integrated rollers for easy transportation
- Shock-proof metal grille and reinforced corners
- 3-Year Warranty Program\*
- Designed and engineered by BUGERA Germany

When you need really righteous bass tone, look no further than the BUGERA BT210TS. An ultra-compact and lightweight 1,000-Watt bass cabinet, the BT210TS comes loaded with two earth-shaking, British-engineered TURBOSOUND 10" speakers for massive low-end and mids – and a fully-adjustable 1" horn driver for pristine, sparkling highs. Rounded

out with ultra-high quality touches, such as recessed carrying handles, integrated rollers, a shock-proof metal grille and reinforced corners, the BT210TS is one durable and impressive bass cab. Outstanding on its own, or when paired with our BT115TS, the BT210TS bass cabinet will shake you and your audience to the core!

#### Road-Ready

Compatible with a wide variety of modern and vintage amplifiers, the BT210TS includes ¼" and professional twist-lock speaker connectors to keep all your bases covered. Recessed carrying handles and integrated rollers make for ultimate portability and ease of transportation, while the completely shock-proof, metal grille and superbly-reinforced corner-guards ensure excellent durability and protection.