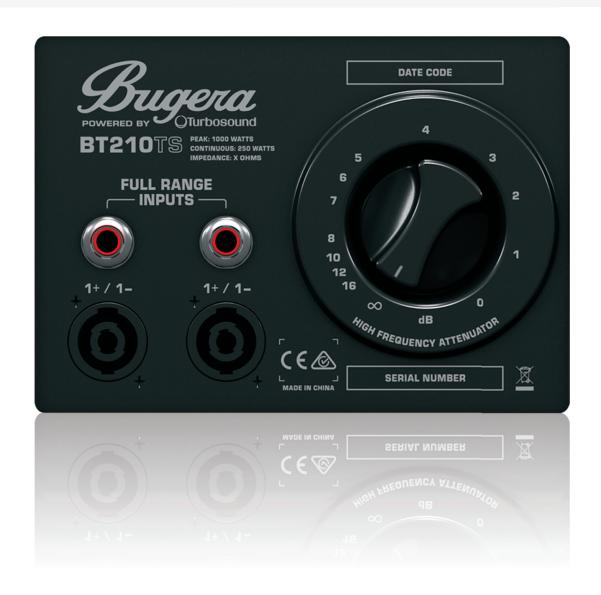

### **Great Lows – And Expansive Highs**

To match the ideal amount of top-end sparkle to your more-than-ample lows and mids, the 1" HF horn driver's level is easily controllable via the high-quality rotary attenuator, located on the rear panel. Custom tailor your sound for vintage and classic tones all the way through modern, percussive styles.

#### Road-Ready

Compatible with a wide variety of modern and vintage amplifiers, the BT210TS includes ¼" and professional twist-lock speaker connectors to keep all your bases covered. Recessed carrying handles and integrated rollers make for ultimate portability and ease of transportation, while the completely shock-proof, metal grille and superbly-reinforced corner-guards ensure excellent durability and protection.