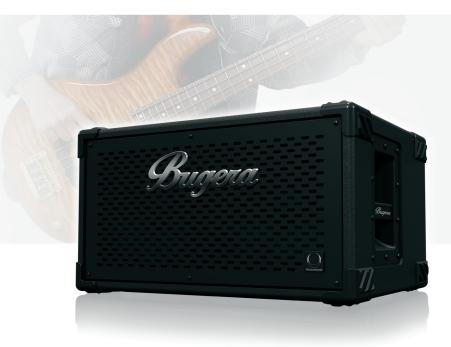

Ultra-Compact and Lightweight 1,000-Watt Bass Cabinet with Original 2 x 10" TURBOSOUND Speakers and 1" Horn Driver

- Ultra-compact and lightweight bass cabinet design
- 1,000 Watts of powerful and authentic bass tone
- World-famous, British engineered10" TURBOSOUND speakers
- Custom-made and adjustable 1" HF driver for high-end resolution
- Extensive internal bracing and front-porting for rich and powerful low-end response
- Input and link outputs on ¼" TS and professional speaker connectors
- Recessed carrying handles and integrated rollers for easy transportation
- Shock-proof metal grille and reinforced corners
- 3-Year Warranty Program\*
- Designed and engineered by BUGERA Germany

When you need really righteous bass tone, look no further than the BUGERA BT210TS. An ultra-compact and lightweight 1,000-Watt bass cabinet, the BT210TS comes loaded with two earth-shaking, British-engineered TURBOSOUND 10" speakers for massive low-end and mids – and a fully-adjustable 1" horn driver for pristine, sparkling highs. Rounded

out with ultra-high quality touches, such as recessed carrying handles, integrated rollers, a shock-proof metal grille and reinforced corners, the BT210TS is one durable and impressive bass cab. Outstanding on its own, or when paired with our BT115TS, the BT210TS bass cabinet will shake you and your audience to the core!

#### Road-Ready

Compatible with a wide variety of modern and vintage amplifiers, the BT210TS includes ¼" and professional twist-lock speaker connectors to keep all your bases covered. Recessed carrying handles and integrated rollers make for ultimate portability and ease of transportation, while the completely shock-proof, metal grille and superbly-reinforced corner-guards ensure excellent durability and protection.