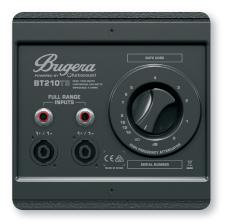

### **Great Lows – And Expansive Highs**

To match the ideal amount of top-end sparkle to your more-than-ample lows and mids, the 1" HF horn driver's level is easily controllable via the high-quality rotary attenuator, located on the rear panel. Custom tailor your sound for vintage and classic tones all the way through modern, percussive styles.

#### Road-Ready

Compatible with a wide variety of modern and vintage amplifiers, the BT210TS includes ¼" and professional twist-lock speaker connectors to keep all your bases covered. Recessed carrying handles and integrated rollers make for ultimate portability and ease of transportation, while the completely shock-proof, metal grille and superbly-reinforced corner-guards ensure excellent durability and protection.