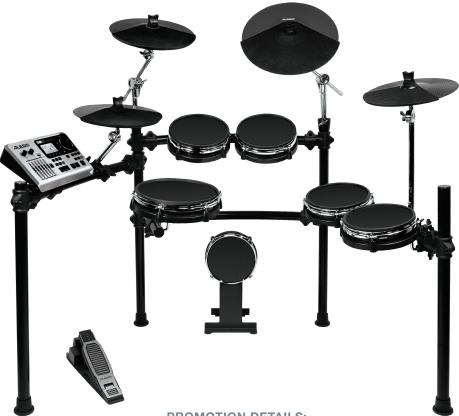

## DRUM UP THE SAVINGS Get \$200 Cash Back When You Purchase A DM10 STUDIO MESH KIT